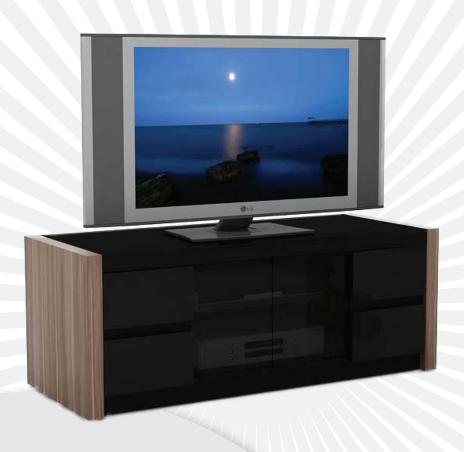

# MODEL BTV1200, 1400

# 1200/1400mm AV/TV Stand

The BTV1200 includes a number of Euro-style design features. The top shelf is a recessed black-glass sheet which adds strength and style - the central compartment has an adjustable black-glass component shelf and is covered by two black glass doors which enable electronic devices to be hidden yet still remain operational. Colour trim panels can be included during construction to highlight the footboard and drawer areas.

#### DIMENSIONS (W x D x H)

BTV1200FW - 1200 x 480 x 460mm

TV Size up to 46"

BTV1400FW - 1400 x 480 x 460mm TV Size up to 55"

### SHELF SIZES (W x D x H)

Top shelf – 1108 x 476 x 40mm

1308 x 476 x 40mm

Middle shelf – 546 x 396 x 15mm

546 x 396 x 15mm

Bottom shelf – 546 x 396 x 15mm

546 x 396 x 15mm

#### **FEATURES**

- Recessed Black Gloss Top Shelf
- Four High-Glass Black Drawers
- Adjustable Black Glass Component Shelf
- Optional French Walnut Trim Panel

## WEIGHT CAPACITY

Top shelf – 68kg / 150lbs Middle shelf – 22.5kg / 50lbs Bottom shelf – 68kg / 150lbs FINISH French Walnut – BTV1200FW

– BTV1400FW